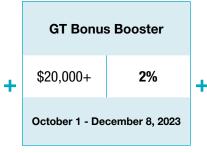

# **GT Bonus Booster**

Earn 2% more on purchases of \$20,000+ made during the **entire** Early Order Period.

### **GT Bonus Booster**

 Receive an additional bonus rebate of 2% on all qualifying purchases of \$20,000 or more between October 1, 2023 -December 8, 2023.